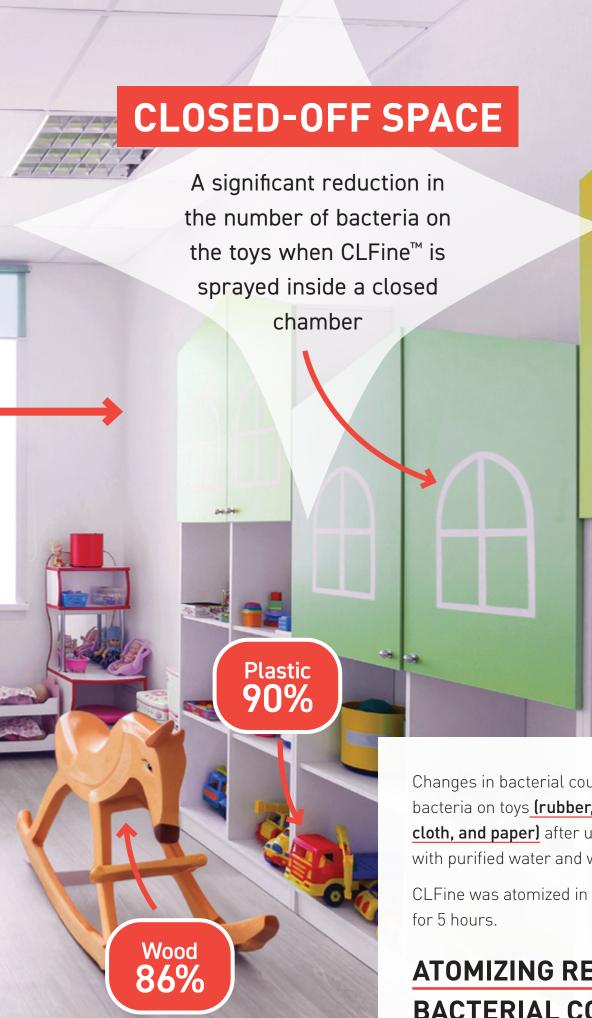

Trusted by well over 3,000 organizations

Changes in bacterial counts of adherent bacteria on toys (rubber, plastic, wooden, cloth, and paper) after use were compared with purified water and wiping.

CLFine was atomized in a special container

**ATOMIZING REDUCED BACTERIAL COUNTS** 

# **Closed-off space (chamber)**

Optimize sanitization with CLFine in a closed-off space. Atomized CLFine ensures meticulous cleaning of smaller items, including toys, by effectively inactivating germs and threats. Elevate cleanliness standards by using CLFine in enclosed areas, reaching beyond hard surfaces to thoroughly sanitize all materials.