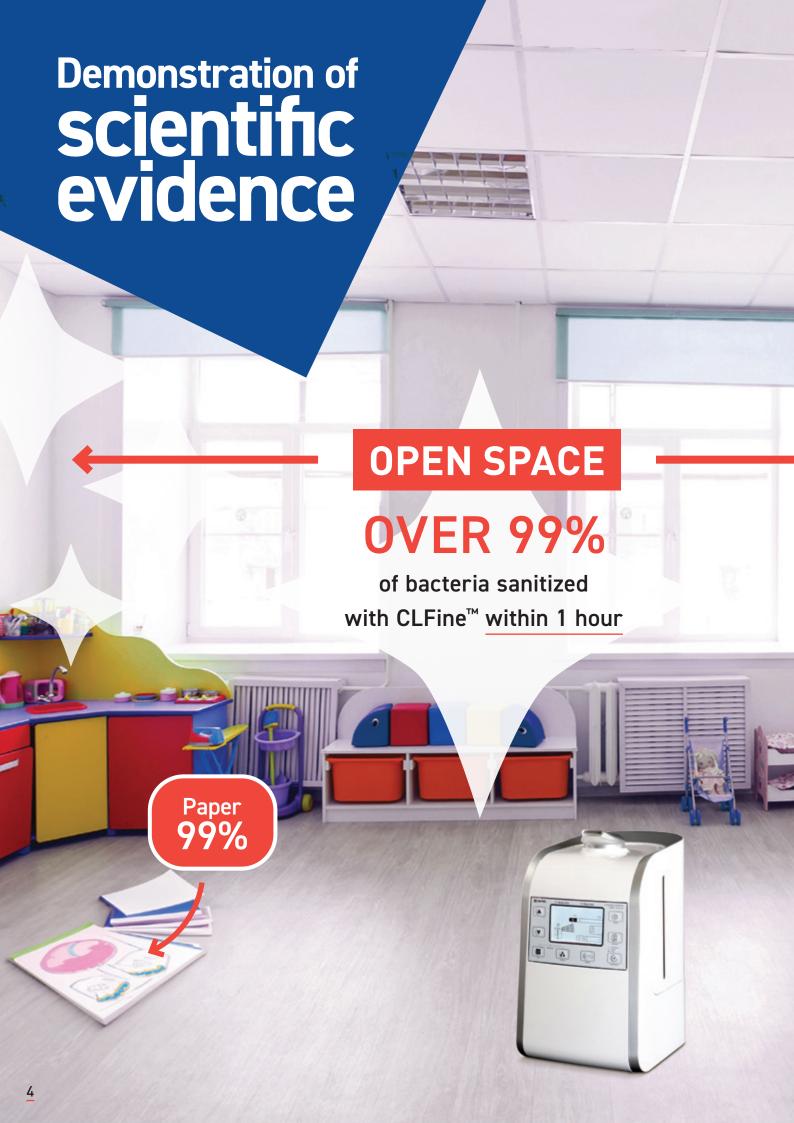

Trusted by well over 3,000 organizations

Changes in bacterial counts of adherent bacteria on toys (rubber, plastic, wooden, cloth, and paper) after use were compared with purified water and wiping.

CLFine was atomized in a special container

**ATOMIZING REDUCED BACTERIAL COUNTS** 

## Open space

Experience the power of CLFine with its ultrasonic atomizer. The mist gently envelops open spaces, not only refreshing the air, but also effectively inactivating viruses and bacteria. Its subtle and safe nature allows for uninterrupted learning and play for children while creating a cleaner and healthier environment.